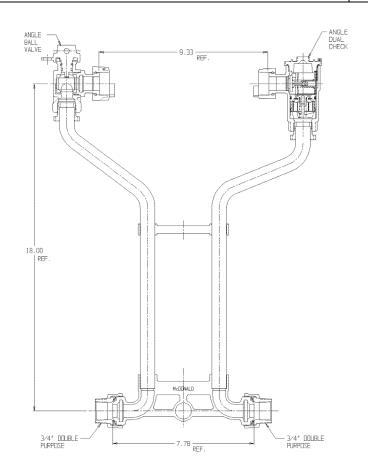

## NL Meter Setter - 720-318WDDD 33

## **SUBMITTAL INFORMATION**

- Manufactured in compliance with ANSI/AWWA C800 (latest revision)
- Brass components in contact with potable water conform to ASTM B584, UNS C89833 (latest revision) and identified with "NL"
- Certified to NSF/ANSI 61 (reference height restrictions) and NSF/ANSI 372
- Brass components not in contact with potable water conform to ASTM B62 and ASTM B584, UNS C83600 -85-5-5-5 (latest revision)
- Copper tubing made in compliance with ASTM B75 or B88, UNS C12200 (latest revision)
- Lead free solder joints
- Designed to provide proper meter spacing for ease of installation
- Padlock wings standard on all valves