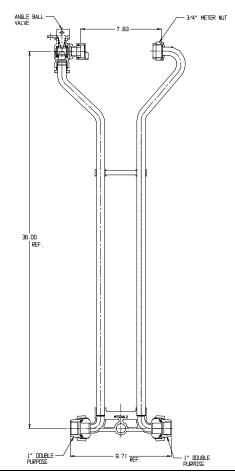

## SUBMITTAL DATA SHEET

NL Meter Setter - 720-236WXDD 44

Double Purpose X Double Purpose

## SUBMITTAL INFORMATION

- Manufactured in compliance with ANSI/AWWA C800 (latest revision)
- Brass components in contact with potable water conform to ASTM B584, UNS C89833 (latest revision) and identified with "NL"
- Certified to NSF/ANSI 61 (reference height restrictions) and NSF/ANSI 372
- Brass components not in contact with potable water conform to ASTM B62 and ASTM B584, UNS C83600 -85-5-5-5 (latest revision)
- Copper tubing made in compliance with ASTM B75 or B88, UNS C12200 (latest revision)
- Lead free solder joints
- Designed to provide proper meter spacing for ease of installation
- Padlock wings standard on all valves