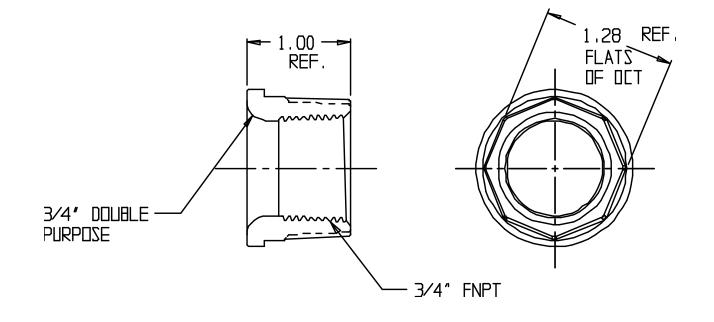

## SUBMITTAL DATA SHEET

## NL Meter Setter - 720-3D3

Double Purpose x Double Purpose





## SUBMITTAL INFORMATION

- Manufactured in compliance with ANSI/AWWA C800 (latest revision)
- Brass components in contact with potable water conform to ASTM B584, UNS C89833 (latest revision) and identified with "NL"
- Certified to NSF/ANSI 61 (reference height restrictions) and NSF/ANSI 372
- Brass components not in contact with potable water conform to ASTM B62 and ASTM B584, UNS C83600 -85-5-5-5 (latest revision)
- Copper tubing made in compliance with ASTM B75 or B88, UNS C12200 (latest revision)
- Lead free solder joints
- Designed to provide proper meter spacing for ease of installation
- Padlock wings standard on all valves



**A.Y. McDonald Mfg. Co.** 4800 Chavenelle Rd Dubuque, IA 52002 **Toll Free:** 1-800-292-2737 sales@aymcdonald.com <u>aymcdonald.com</u>

A.Y. McDonald con