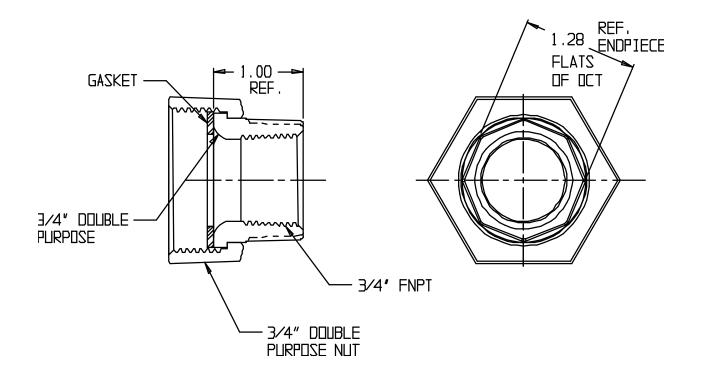

## SUBMITTAL DATA SHEET

NL Meter Setter - 720-3D3ASY

Double Purpose with Nut X Double Purpose