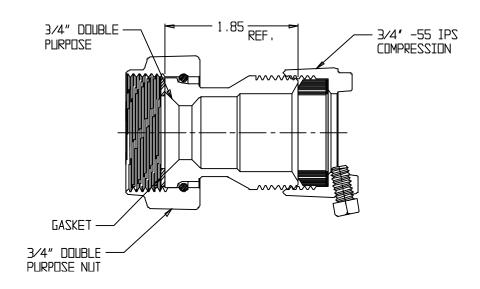

## SUBMITTAL DATA SHEET

NL Meter Setter - 720-353ASY

Double Purpose with Nut x -55 IPS Compression