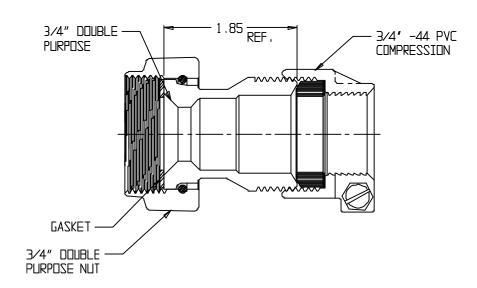

## SUBMITTAL DATA SHEET

NL Meter Setter - 720-343ASY

Double Purpose with Nut x -44 PVC Compression