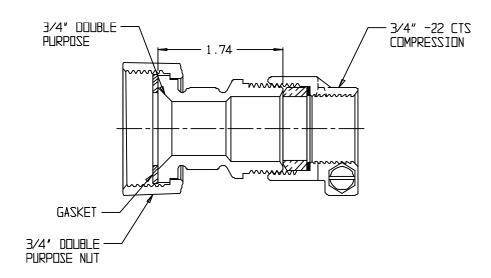

## SUBMITTAL DATA SHEET

NL Meter Setter - 720-323ASY

Double Purpose with Nut x -22 CTS Compression

## SUBMITTAL INFORMATION

- Manufactured in compliance with ANSI/AWWA C800 (latest revision)
- Brass components in contact with potable water conform to ASTM B584, UNS C89833 (latest revision) and identified with "NL"
- Certified to NSF/ANSI 61 (reference height restrictions) and NSF/ANSI 372
- Brass components not in contact with potable water conform to ASTM B62 and ASTM B584, UNS C83600 -85-5-5-5 (latest revision)
- Copper tubing made in compliance with ASTM B75 or B88, UNS C12200 (latest revision)
- Lead free solder joints
- Designed to provide proper meter spacing for ease of installation
- Padlock wings standard on all valves
- Insert stiffeners required on all flexible plastic connections