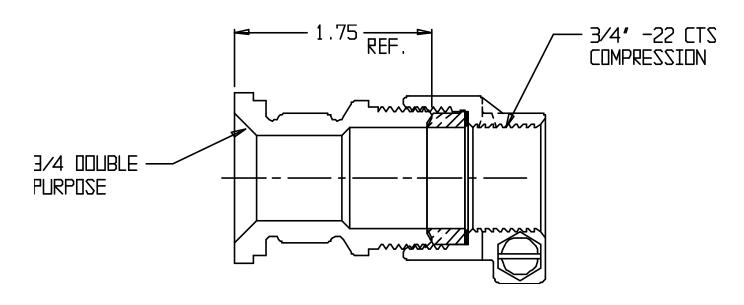

## SUBMITTAL DATA SHEET

## NL Meter Setter - 720-323



Double Purpose x -22 CTS Compression



## SUBMITTAL INFORMATION

- Manufactured in compliance with ANSI/AWWA C800 (latest revision)
- Brass components in contact with potable water conform to ASTM B584, UNS C89833 (latest revision) and identified with "NL"
- Certified to NSF/ANSI 61 (reference height restrictions) and NSF/ANSI 372
- Brass components not in contact with potable water conform to ASTM B62 and ASTM B584, UNS C83600 -85-5-5-5 (latest revision)
- Copper tubing made in compliance with ASTM B75 or B88, UNS C12200 (latest revision)
- Lead free solder joints
- Designed to provide proper meter spacing for ease of installation
- Padlock wings standard on all valves
- Insert stiffeners required on all flexible plastic connections



**A.Y. McDonald Mfg. Co.** 4800 Chavenelle Rd Dubuque, IA 52002 Toll Free: 1-800-292-2737