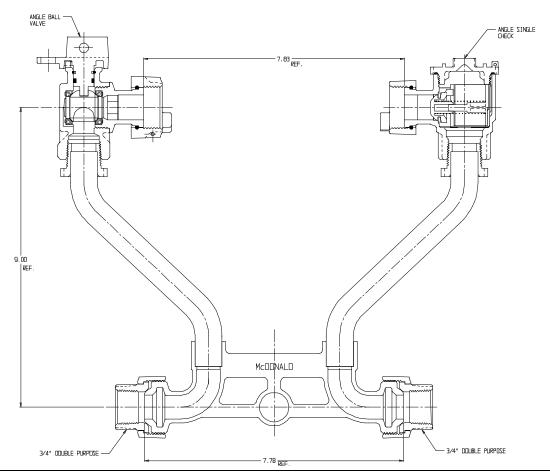

## NL Meter Setter - 720-209WCDD 33

## SUBMITTAL INFORMATION

- Manufactured in compliance with ANSI/AWWA C800 (latest revision)
- Brass components in contact with potable water conform to ASTM B584, UNS C89833 (latest revision) and identified with "NL"
- Certified to NSF/ANSI 61 (reference height restrictions) and NSF/ANSI 372
- Brass components not in contact with potable water conform to ASTM B62 and ASTM B584, UNS C83600 -85-5-5-5 (latest revision)
- Copper tubing made in compliance with ASTM B75 or B88, UNS C12200 (latest revision)
- Lead free solder joints
- Designed to provide proper meter spacing for ease of installation
- Padlock wings standard on all valves