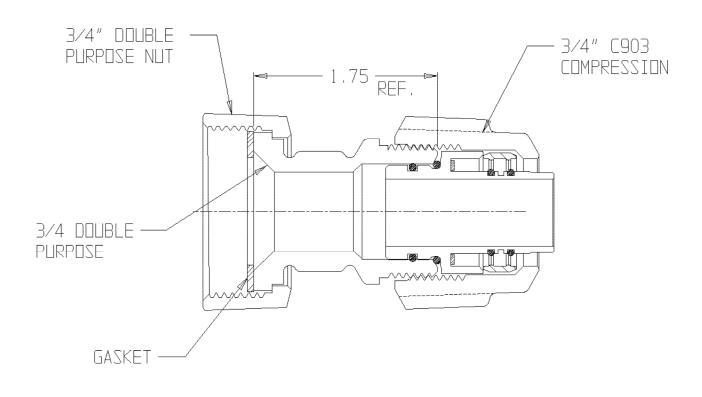

## NL Meter Setter – 720-3J3ASY

Double Purpose with Nut X C903 Compression

## SUBMITTAL INFORMATION

- Manufactured in compliance with ANSI/AWWA C800 (latest revision)
- Brass components in contact with potable water conform to ASTM B584, UNS C89833 (latest revision) and identified with "NL"
- Certified to NSF/ANSI 61 (reference height restrictions) and NSF/ANSI 372
- Brass components not in contact with potable water conform to ASTM B62 and ASTM B584, UNS C83600 -85-5-5-5 (latest revision)
- Copper tubing made in compliance with ASTM B75 or B88, UNS C12200 (latest revision)
- Lead free solder joints
- Designed to provide proper meter spacing for ease of installation
- Padlock wings standard on all valves
- Insert stiffeners required on all flexible plastic connections