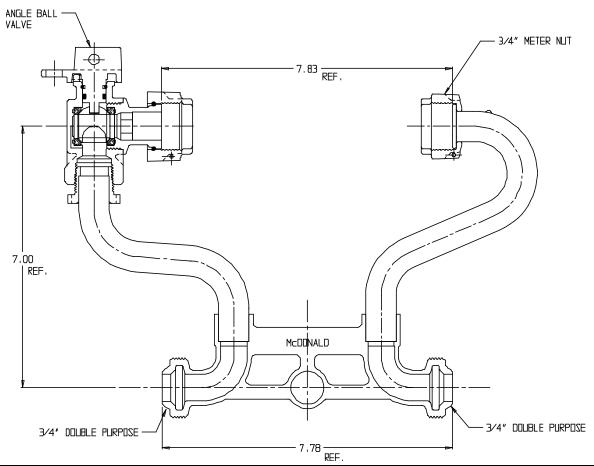

## NL Meter Setter – 720-207WXLL 33

Double Purpose X Double Purpose

## SUBMITTAL INFORMATION

- Manufactured in compliance with ANSI/AWWA C800 (latest revision)
- Brass components in contact with potable water conform to ASTM B584, UNS C89833 (latest revision) and identified with "NL"
- Certified to NSF/ANSI 61 (reference height restrictions) and NSF/ANSI 372
- Brass components not in contact with potable water conform to ASTM B62 and ASTM B584, UNS C83600 -85-5-5-5 (latest revision)
- Copper tubing made in compliance with ASTM B75 or B88, UNS C12200 (latest revision)
- Lead free solder joints
- Designed to provide proper meter spacing for ease of installation
- Padlock wings standard on all valves