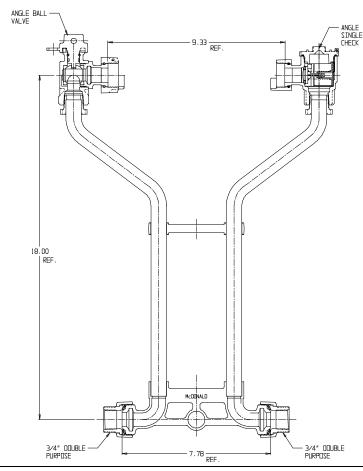

## NL Meter Setter - 720-318WCDD 33

## **SUBMITTAL INFORMATION**

- Manufactured in compliance with ANSI/AWWA C800 (latest revision)
- Brass components in contact with potable water conform to ASTM B584, UNS C89833 (latest revision) and identified with "NL"
- Certified to NSF/ANSI 61 (reference height restrictions) and NSF/ANSI 372
- Brass components not in contact with potable water conform to ASTM B62 and ASTM B584, UNS C83600 -85-5-5-5 (latest revision)
- Copper tubing made in compliance with ASTM B75 or B88, UNS C12200 (latest revision)
- Lead free solder joints
- Designed to provide proper meter spacing for ease of installation
- Padlock wings standard on all valves