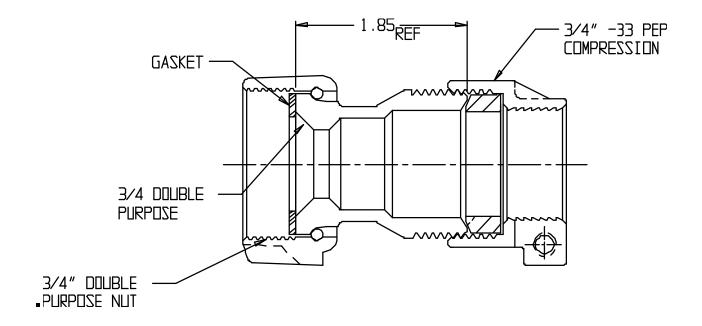

## SUBMITTAL DATA SHEET

NL Meter Setter - 720-333ASY

Double Purpose with Nut X -33 PEP Compression

## **SUBMITTAL INFORMATION**

- Manufactured in compliance with ANSI/AWWA C800 (latest revision)
- Brass components in contact with potable water conform to ASTM B584, UNS C89833 (latest revision) and identified with "NL"
- Certified to NSF/ANSI 61 (reference height restrictions) and NSF/ANSI 372
- Brass components not in contact with potable water conform to ASTM B62 and ASTM B584, UNS C83600 -85-5-5-5 (latest revision)
- Copper tubing made in compliance with ASTM B75 or B88, UNS C12200 (latest revision)
- Lead free solder joints
- Designed to provide proper meter spacing for ease of installation
- Padlock wings standard on all valves
- Insert stiffener required for all flexible plastic connections