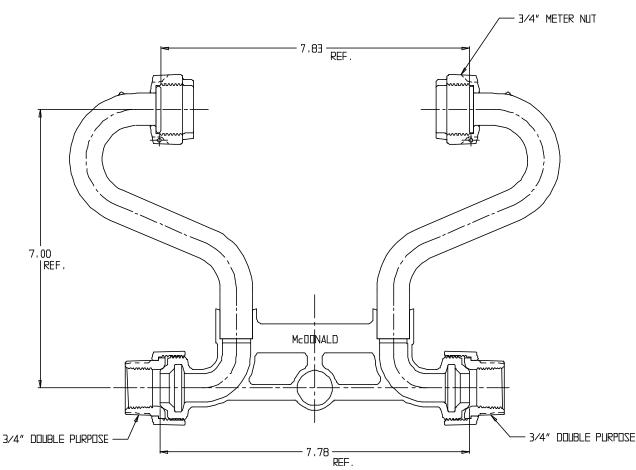

## NL Meter Setter - 720-207XXDD 33

Double Purpose X Double Purpose

## SUBMITTAL INFORMATION

- Manufactured in compliance with ANSI/AWWA C800 (latest revision)
- Brass components in contact with potable water conform to ASTM B584, UNS C89833 (latest revision) and identified with "NL"
- Certified to NSF/ANSI 61 (reference height restrictions) and NSF/ANSI 372
- Brass components not in contact with potable water conform to ASTM B62 and ASTM B584, UNS C83600 -85-5-5-5 (latest revision)
- Copper tubing made in compliance with ASTM B75 or B88, UNS C12200 (latest revision)
- Lead free solder joints
- Designed to provide proper meter spacing for ease of installation
- Padlock wings standard on all valves