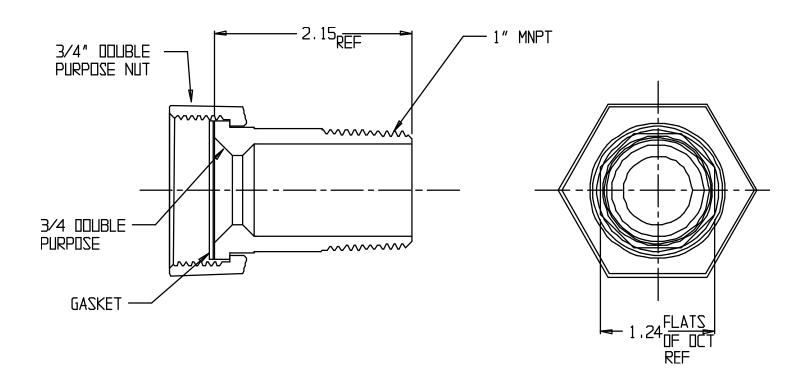

## SUBMITTAL DATA SHEET

NL Meter Setter - 720-3M4ASY

Double Purpose with Nut x MNPT