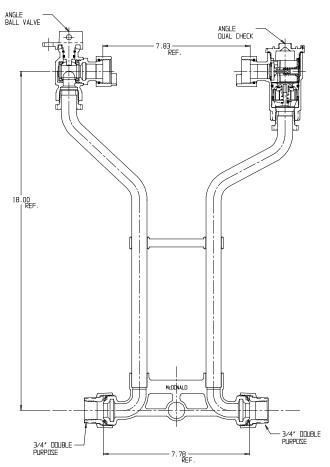

## NL Meter Setter - 720-218WDDD 33

Double Purpose x Double Purpose

## SUBMITTAL INFORMATION

- Manufactured in compliance with ANSI/AWWA C800 (latest revision)
- Brass components in contact with potable water conform to ASTM B584, UNS C89833 (latest revision) and identified with "NL"
- Certified to NSF/ANSI 61 (reference height restrictions) and NSF/ANSI 372
- Brass components not in contact with potable water conform to ASTM B62 and ASTM B584, UNS C83600 -85-5-5-5 (latest revision)
- Copper tubing made in compliance with ASTM B75 or B88, UNS C12200 (latest revision)
- Lead free solder joints
- Designed to provide proper meter spacing for ease of installation
- Padlock wings standard on all valves