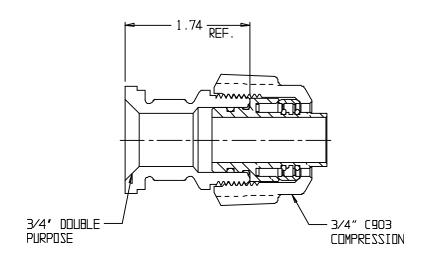

## SUBMITTAL DATA SHEET

NL Meter Setter - 720-3J3

Double Purpose x C903 Compression