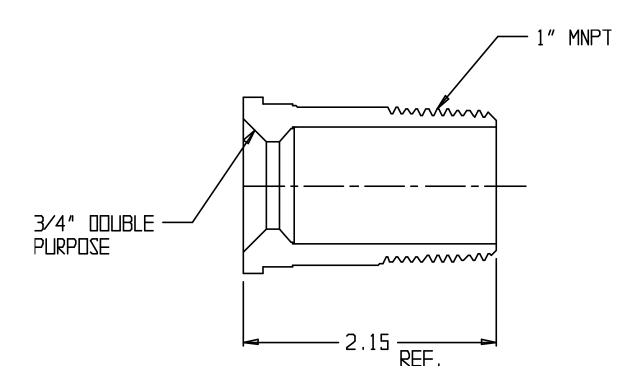

## SUBMITTAL DATA SHEET

## NL Meter Setter – 720-3M4

Double Purpose x MNPT





## SUBMITTAL INFORMATION

- Manufactured in compliance with ANSI/AWWA C800 (latest revision)
- Brass components in contact with potable water conform to ASTM B584, UNS C89833 (latest revision) and identified with "NL"
- Certified to NSF/ANSI 61 (reference height restrictions) and NSF/ANSI 372
- Brass components not in contact with potable water conform to ASTM B62 and ASTM B584, UNS C83600 -85-5-5-5 (latest revision)
- Copper tubing made in compliance with ASTM B75 or B88, UNS C12200 (latest revision)
- Lead free solder joints
- Designed to provide proper meter spacing for ease of installation
- Padlock wings standard on all valves



**A.Y. McDonald Mfg. Co.** 4800 Chavenelle Rd Dubuque, IA 52002 **Toll Free:** 1-800-292-2737 sales@aymcdonald.com <u>aymcdonald.com</u>

A.Y. McDonald con