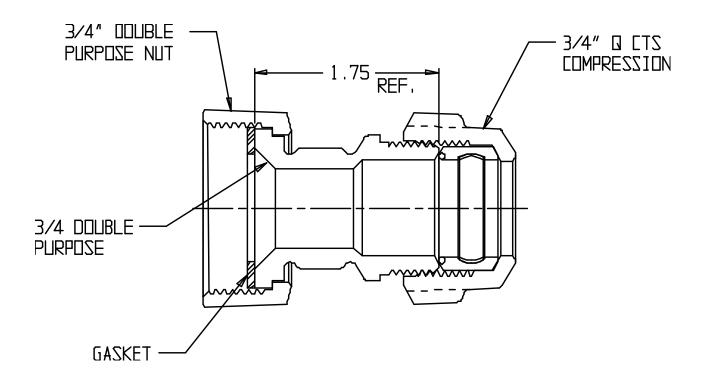

## SUBMITTAL DATA SHEET

## NL Meter Setter – 720-3Q3ASY



Double Purpose with Nut X Q CTS Compression



## SUBMITTAL INFORMATION

- Manufactured in compliance with ANSI/AWWA C800 (latest revision)
- Brass components in contact with potable water conform to ASTM B584, UNS C89833 (latest revision) and identified with "NL"
- Certified to NSF/ANSI 61 (reference height restrictions) and NSF/ANSI 372
- Brass components not in contact with potable water conform to ASTM B62 and ASTM B584, UNS C83600 -85-5-5-5 (latest revision)
- Copper tubing made in compliance with ASTM B75 or B88, UNS C12200 (latest revision)
- Lead free solder joints
- Designed to provide proper meter spacing for ease of installation
- Padlock wings standard on all valves
- Insert stiffeners required on all flexible plastic connections



**A.Y. McDonald Mfg. Co.** 4800 Chavenelle Rd Dubuque, IA 52002 Toll Free: 1-800-292-2737