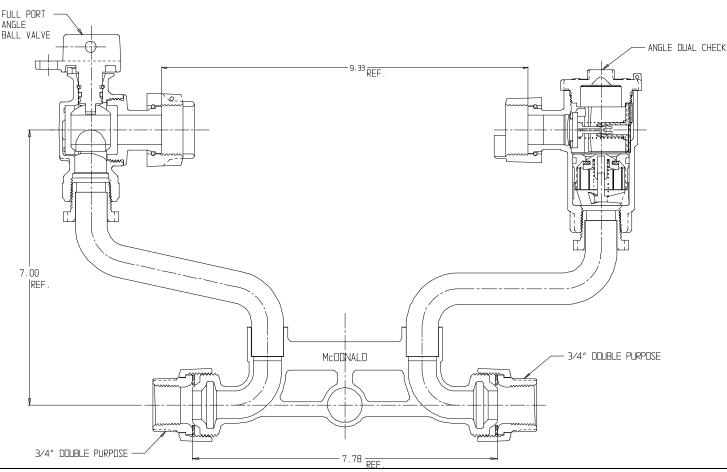

## NL Meter Setter - 720-307JDDD 33

Double Purpose X Double Purpose

## SUBMITTAL INFORMATION

- Manufactured in compliance with ANSI/AWWA C800 (latest revision)
- Brass components in contact with potable water conform to ASTM B584, UNS C89833 (latest revision) and identified with "NL"
- Certified to NSF/ANSI 61 (reference height restrictions) and NSF/ANSI 372
- Brass components not in contact with potable water conform to ASTM B62 and ASTM B584, UNS C83600 -85-5-5-5 (latest revision)
- Copper tubing made in compliance with ASTM B75 or B88, UNS C12200 (latest revision)
- Lead free solder joints
- Designed to provide proper meter spacing for ease of installation
- Padlock wings standard on all valves