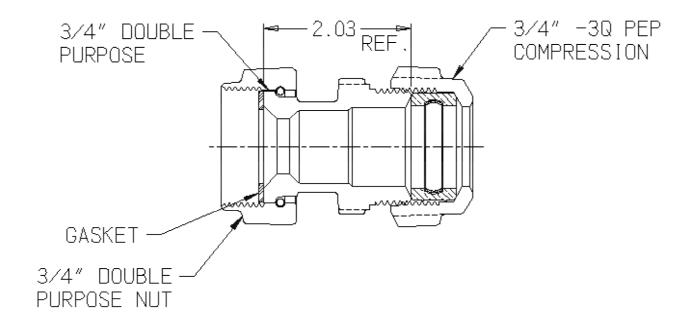

## SUBMITTAL DATA SHEET

NL Meter Setter - 720-3Z3ASY

Double Purpose with Nut x -3Q PEP Compression

## SUBMITTAL INFORMATION

- Manufactured in compliance with ANSI/AWWA C800 (latest revision)
- Brass components in contact with potable water conform to ASTM B584, UNS C89833 (latest revision) and identified with "NL"
- Certified to NSF/ANSI 61 (reference height restrictions) and NSF/ANSI 372
- Brass components not in contact with potable water conform to ASTM B62 and ASTM B584, UNS C83600 -85-5-5-5 (latest revision)
- Copper tubing made in compliance with ASTM B75 or B88, UNS C12200 (latest revision)
- Lead free solder joints
- Designed to provide proper meter spacing for ease of installation
- Padlock wings standard on all valves