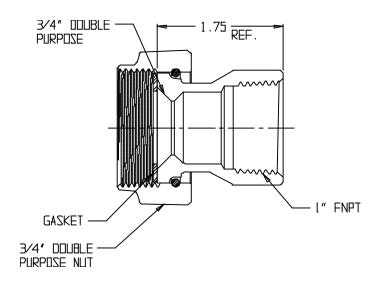

## SUBMITTAL DATA SHEET

NL Meter Setter - 720-3F4ASY

Double Purpose with Nut x FNPT