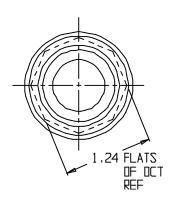

## SUBMITTAL DATA SHEET

NL Meter Setter - 720-3S4

Double Purpose x Solder

## SUBMITTAL INFORMATION

- Manufactured in compliance with ANSI/AWWA C800 (latest revision)
- Brass components in contact with potable water conform to ASTM B584, UNS C89833 (latest revision) and identified with "NL"
- Certified to NSF/ANSI 61 (reference height restrictions) and NSF/ANSI 372
- Brass components not in contact with potable water conform to ASTM B62 and ASTM B584, UNS C83600 -85-5-5-5 (latest revision)
- Copper tubing made in compliance with ASTM B75 or B88, UNS C12200 (latest revision)
- Lead free solder joints
- Designed to provide proper meter spacing for ease of installation
- Padlock wings standard on all valves