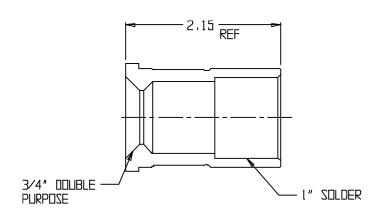

## SUBMITTAL DATA SHEET

NL Meter Setter - 720-3S4

Double Purpose x Solder

## SUBMITTAL INFORMATION

- Manufactured in compliance with ANSI/AWWA C800 (latest revision)
- Brass components in contact with potable water conform to ASTM B584, UNS C89833 (latest revision) and identified with "NL"
- Certified to NSF/ANSI 61 (reference height restrictions) and NSF/ANSI 372
- Brass components not in contact with potable water conform to ASTM B62 and ASTM B584, UNS C83600 -85-5-5-5 (latest revision)
- Copper tubing made in compliance with ASTM B75 or B88, UNS C12200 (latest revision)
- Lead free solder joints
- Designed to provide proper meter spacing for ease of installation
- Padlock wings standard on all valves