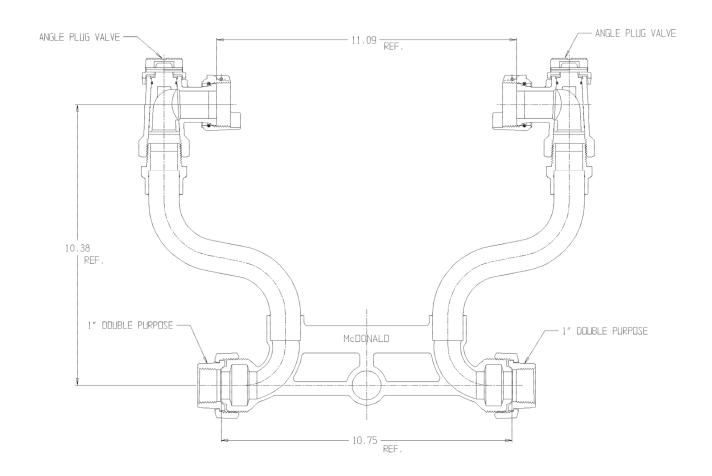

## NL Meter Setter - 720-410LLDD 44

## SUBMITTAL INFORMATION

- Manufactured in compliance with ANSI/AWWA C800 (latest revision)
- Brass components in contact with potable water conform to ASTM B584, UNS C89833 (latest revision) and identified with "NL"
- Certified to NSF/ANSI 61 (reference height restrictions) and NSF/ANSI 372
- Brass components not in contact with potable water conform to ASTM B62 and ASTM B584, UNS C83600 -85-5-5-5 (latest revision)
- Copper tubing made in compliance with ASTM B75 or B88, UNS C12200 (latest revision)
- Lead free solder joints
- Designed to provide proper meter spacing for ease of installation
- Padlock wings standard on all valves