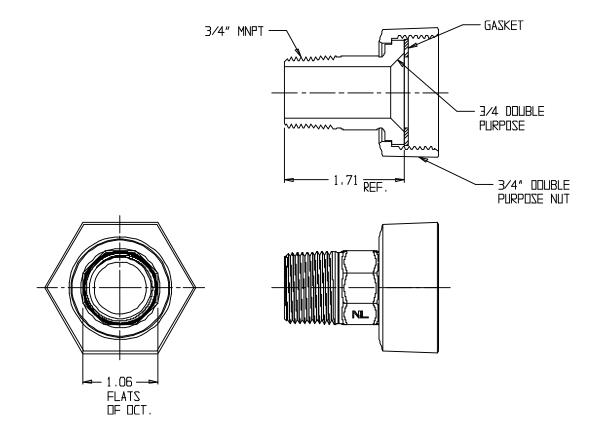

## SUBMITTAL DATA SHEET

NL Meter Setter - 720-3M3ASY

Double Purpose with Nut x MNPT

## SUBMITTAL INFORMATION

- Manufactured in compliance with ANSI/AWWA C800 (latest revision)
- Brass components in contact with potable water conform to ASTM B584, UNS C89833 (latest revision) and identified with "NL"
- Certified to NSF/ANSI 61 (reference height restrictions) and NSF/ANSI 372
- Brass components not in contact with potable water conform to ASTM B62 and ASTM B584, UNS C83600 -85-5-5-5 (latest revision)
- Copper tubing made in compliance with ASTM B75 or B88, UNS C12200 (latest revision)
- Lead free solder joints
- Designed to provide proper meter spacing for ease of installation
- Padlock wings standard on all valves