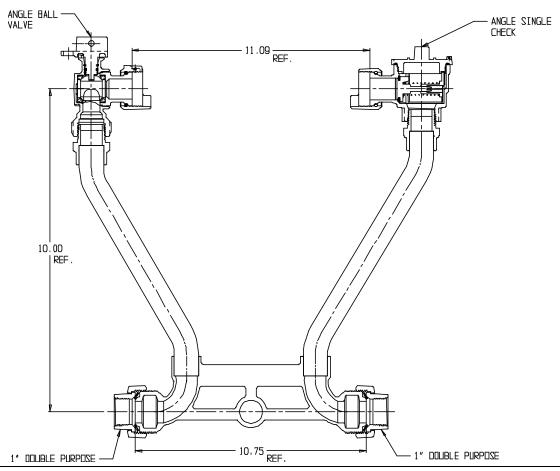

## NL Meter Setter - 720-410WCDD 44

## SUBMITTAL INFORMATION

- Manufactured in compliance with ANSI/AWWA C800 (latest revision)
- Brass components in contact with potable water conform to ASTM B584, UNS C89833 (latest revision) and identified with "NL"
- Certified to NSF/ANSI 61 (reference height restrictions) and NSF/ANSI 372
- Brass components not in contact with potable water conform to ASTM B62 and ASTM B584, UNS C83600 -85-5-5-5 (latest revision)
- Copper tubing made in compliance with ASTM B75 or B88, UNS C12200 (latest revision)
- Lead free solder joints
- Designed to provide proper meter spacing for ease of installation
- Padlock wings standard on all valves