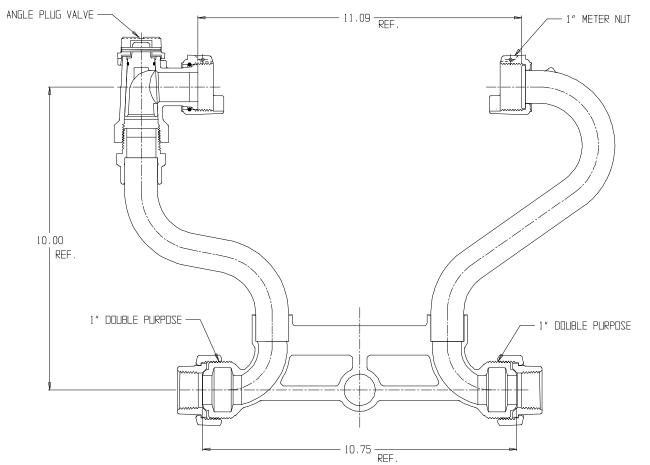

## NL Meter Setter – 720-410LXDD 44

## SUBMITTAL INFORMATION

- Manufactured in compliance with ANSI/AWWA C800 (latest revision)
- Brass components in contact with potable water conform to ASTM B584, UNS C89833 (latest revision) and identified with "NL"
- Certified to NSF/ANSI 61 (reference height restrictions) and NSF/ANSI 372
- Brass components not in contact with potable water conform to ASTM B62 and ASTM B584, UNS C83600 -85-5-5-5 (latest revision)
- Copper tubing made in compliance with ASTM B75 or B88, UNS C12200 (latest revision)
- Lead free solder joints
- Designed to provide proper meter spacing for ease of installation
- Padlock wings standard on all valves