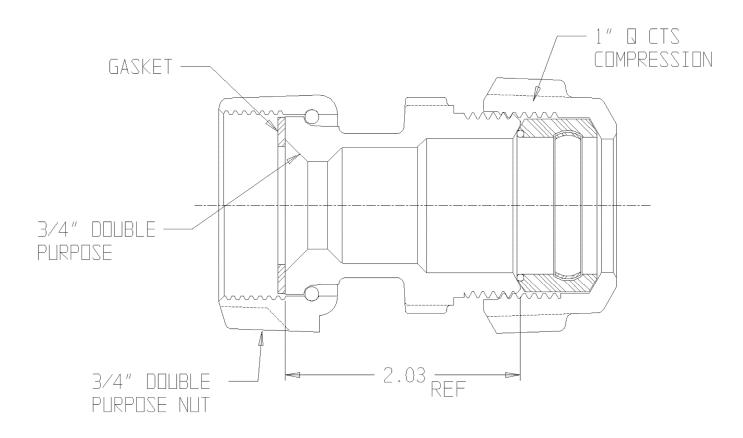

## NL Meter Setter – 720-3Q4ASY

Double Purpose with Nut X Q CTS Compression

## SUBMITTAL INFORMATION

- Manufactured in compliance with ANSI/AWWA C800 (latest revision)
- Brass components in contact with potable water conform to ASTM B584, UNS C89833 (latest revision) and identified with "NL"
- Certified to NSF/ANSI 61 (reference height restrictions) and NSF/ANSI 372
- Brass components not in contact with potable water conform to ASTM B62 and ASTM B584, UNS C83600 -85-5-5-5 (latest revision)
- Copper tubing made in compliance with ASTM B75 or B88, UNS C12200 (latest revision)
- Lead free solder joints
- Designed to provide proper meter spacing for ease of installation
- Padlock wings standard on all valves
- Insert stiffeners required on all flexible plastic connections