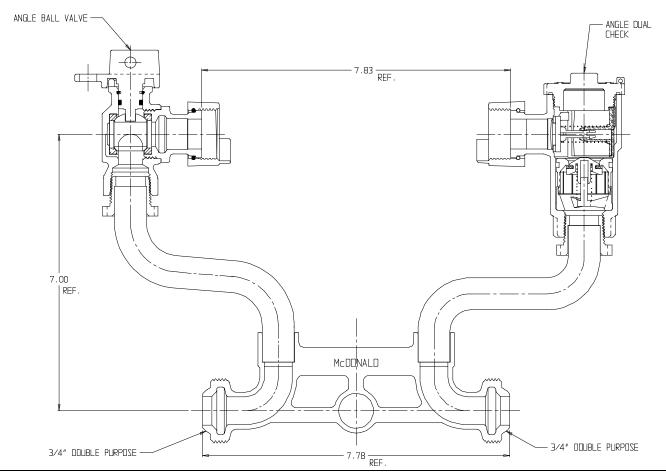

## NL Meter Setter - 720-207WDLL 33

## SUBMITTAL INFORMATION

- Manufactured in compliance with ANSI/AWWA C800 (latest revision)
- Brass components in contact with potable water conform to ASTM B584, UNS C89833 (latest revision) and identified with "NL"
- Certified to NSF/ANSI 61 (reference height restrictions) and NSF/ANSI 372
- Brass components not in contact with potable water conform to ASTM B62 and ASTM B584, UNS C83600 -85-5-5-5 (latest revision)
- Copper tubing made in compliance with ASTM B75 or B88, UNS C12200 (latest revision)
- Lead free solder joints
- Designed to provide proper meter spacing for ease of installation
- Padlock wings standard on all valves