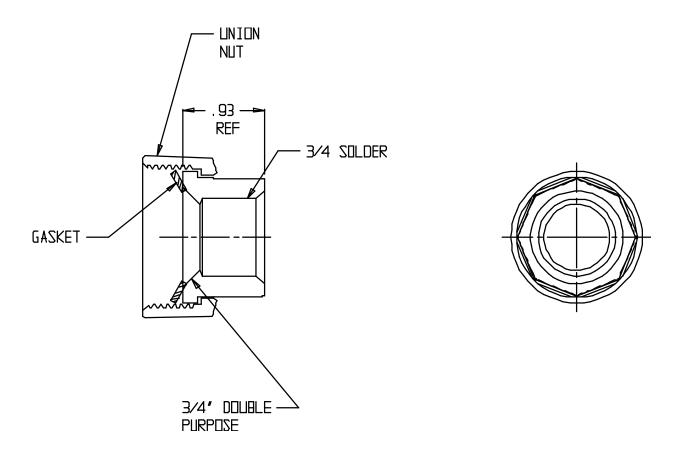

## SUBMITTAL DATA SHEET

NL Meter Setter - 720-3S3ASY

Double Purpose W/Nut & Gasket x Solder

## **SUBMITTAL INFORMATION**

- Manufactured in compliance with ANSI/AWWA C800 (latest revision)
- Brass components in contact with potable water conform to ASTM B584, UNS C89833 (latest revision) and identified with "NL"
- Certified to NSF/ANSI 61 (reference height restrictions) and NSF/ANSI 372
- Brass components not in contact with potable water conform to ASTM B62 and ASTM B584, UNS C83600 -85-5-5-5 (latest revision)
- Copper tubing made in compliance with ASTM B75 or B88, UNS C12200 (latest revision)
- Lead free solder joints
- Designed to provide proper meter spacing for ease of installation
- Padlock wings standard on all valves