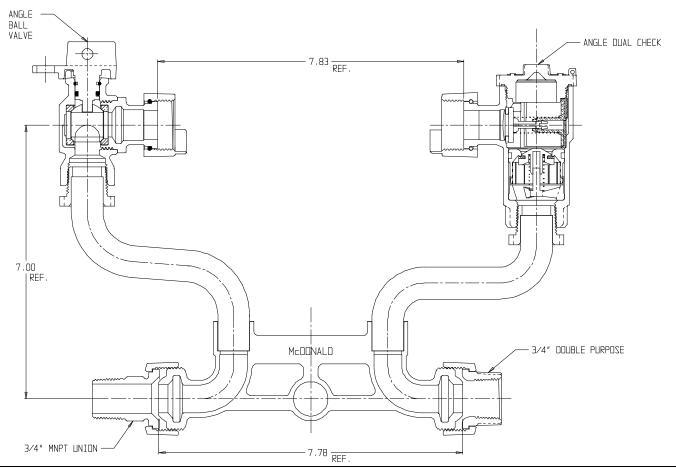

## NL Meter Setter - 720-207WDMD 33

## SUBMITTAL INFORMATION

- Manufactured in compliance with ANSI/AWWA C800 (latest revision)
- Brass components in contact with potable water conform to ASTM B584, UNS C89833 (latest revision) and identified with "NL"
- Certified to NSF/ANSI 61 (reference height restrictions) and NSF/ANSI 372
- Brass components not in contact with potable water conform to ASTM B62 and ASTM B584, UNS C83600 -85-5-5-5 (latest revision)
- Copper tubing made in compliance with ASTM B75 or B88, UNS C12200 (latest revision)
- Lead free solder joints
- Designed to provide proper meter spacing for ease of installation
- Padlock wings standard on all valves