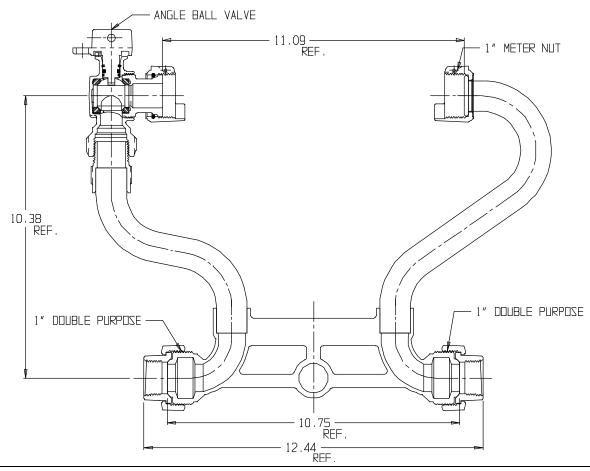

## NL Meter Setter - 720-410WXDD 44

## **SUBMITTAL INFORMATION**

- Manufactured in compliance with ANSI/AWWA C800 (latest revision)
- Brass components in contact with potable water conform to ASTM B584, UNS C89833 (latest revision) and identified with "NL"
- Certified to NSF/ANSI 61 (reference height restrictions) and NSF/ANSI 372
- Brass components not in contact with potable water conform to ASTM B62 and ASTM B584, UNS C83600 -85-5-5-5 (latest revision)
- Copper tubing made in compliance with ASTM B75 or B88, UNS C12200 (latest revision)
- Lead free solder joints
- Designed to provide proper meter spacing for ease of installation
- Padlock wings standard on all valves