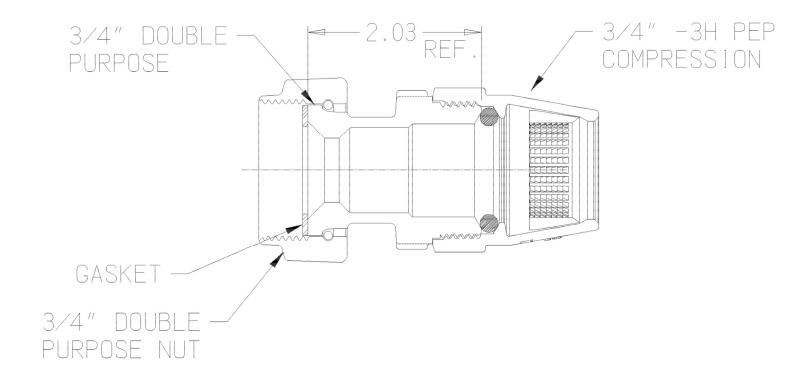

## SUBMITTAL DATA SHEET

NL Meter Setter - 720-3Y3ASY

Double Purpose with Nut x - 3H PEP Compression

## SUBMITTAL INFORMATION

- Manufactured in compliance with ANSI/AWWA C800 (latest revision)
- Brass components in contact with potable water conform to ASTM B584, UNS C89833 (latest revision) and identified with "NL"
- Certified to NSF/ANSI 61 (reference height restrictions) and NSF/ANSI 372
- Brass components not in contact with potable water conform to ASTM B62 and ASTM B584, UNS C83600 -85-5-5-5 (latest revision)
- Copper tubing made in compliance with ASTM B75 or B88, UNS C12200 (latest revision)
- Lead free solder joints
- Designed to provide proper meter spacing for ease of installation
- Padlock wings standard on all valves