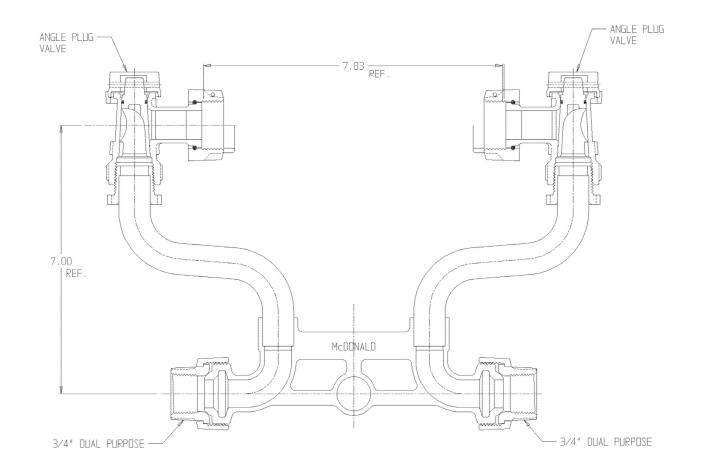

## NL Meter Setter - 720-207LLDD 33

Double Purpose X Double Purpose

## **SUBMITTAL INFORMATION**

- Manufactured in compliance with ANSI/AWWA C800 (latest revision)
- Brass components in contact with potable water conform to ASTM B584, UNS C89833 (latest revision) and identified with "NL"
- Certified to NSF/ANSI 61 (reference height restrictions) and NSF/ANSI 372
- Brass components not in contact with potable water conform to ASTM B62 and ASTM B584, UNS C83600 -85-5-5-5 (latest revision)
- Copper tubing made in compliance with ASTM B75 or B88, UNS C12200 (latest revision)
- Lead free solder joints
- Designed to provide proper meter spacing for ease of installation
- Padlock wings standard on all valves