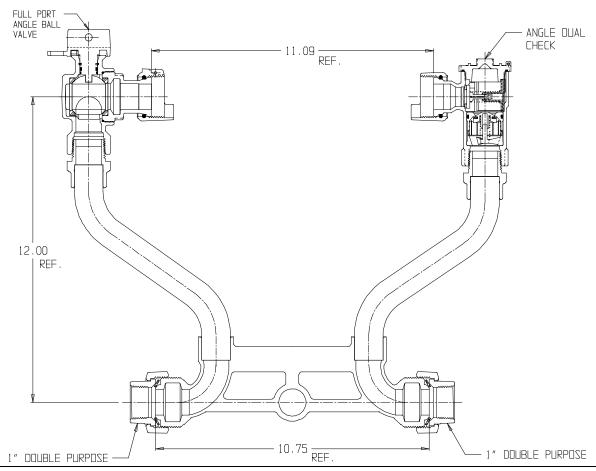

## NL Meter Setter - 720-412JDDD 44

## SUBMITTAL INFORMATION

- Manufactured in compliance with ANSI/AWWA C800 (latest revision)
- Brass components in contact with potable water conform to ASTM B584, UNS C89833 (latest revision) and identified with "NL"
- Certified to NSF/ANSI 61 (reference height restrictions) and NSF/ANSI 372
- Brass components not in contact with potable water conform to ASTM B62 and ASTM B584, UNS C83600 -85-5-5-5 (latest revision)
- Copper tubing made in compliance with ASTM B75 or B88, UNS C12200 (latest revision)
- Lead free solder joints
- Designed to provide proper meter spacing for ease of installation
- Padlock wings standard on all valves