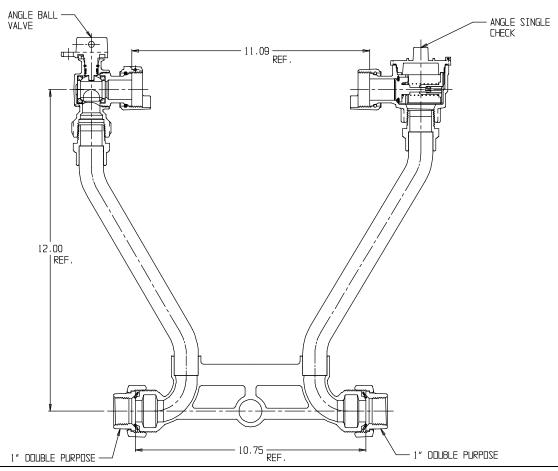

## NL Meter Setter - 720-412WCDD 44

## SUBMITTAL INFORMATION

- Manufactured in compliance with ANSI/AWWA C800 (latest revision)
- Brass components in contact with potable water conform to ASTM B584, UNS C89833 (latest revision) and identified with "NL"
- Certified to NSF/ANSI 61 (reference height restrictions) and NSF/ANSI 372
- Brass components not in contact with potable water conform to ASTM B62 and ASTM B584, UNS C83600 -85-5-5-5 (latest revision)
- Copper tubing made in compliance with ASTM B75 or B88, UNS C12200 (latest revision)
- Lead free solder joints
- Designed to provide proper meter spacing for ease of installation
- Padlock wings standard on all valves