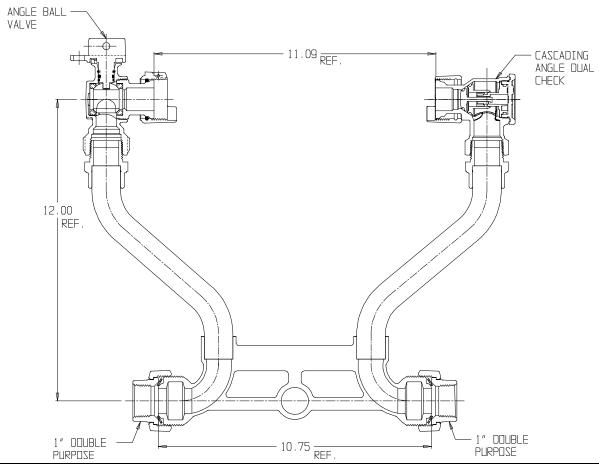

## NL Meter Setter - 720-412WDDD 44X992

Double Purpose X Double Purpose

## SUBMITTAL INFORMATION

- Manufactured in compliance with ANSI/AWWA C800 (latest revision)
- Brass components in contact with potable water conform to ASTM B584, UNS C89833 (latest revision) and identified with "NL"
- Certified to NSF/ANSI 61 (reference height restrictions) and NSF/ANSI 372
- Brass components not in contact with potable water conform to ASTM B62 and ASTM B584, UNS C83600 -85-5-5-5 (latest revision)
- Copper tubing made in compliance with ASTM B75 or B88, UNS C12200 (latest revision)
- Lead free solder joints
- Designed to provide proper meter spacing for ease of installation
- Padlock wings standard on all valves