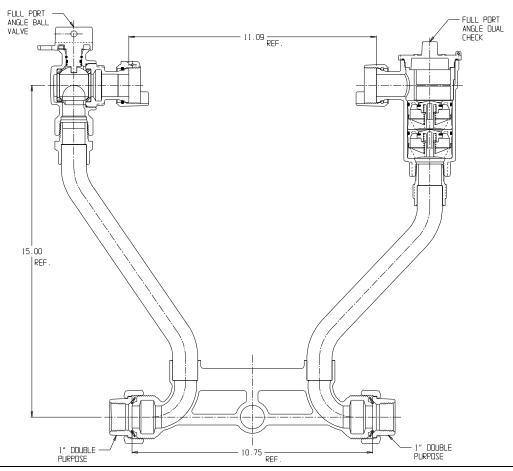

## NL Meter Setter - 720-415JMDD 44X995

## SUBMITTAL INFORMATION

- Manufactured in compliance with ANSI/AWWA C800 (latest revision)
- Brass components in contact with potable water conform to ASTM B584, UNS C89833 (latest revision) and identified with "NL"
- Certified to NSF/ANSI 61 (reference height restrictions) and NSF/ANSI 372
- Brass components not in contact with potable water conform to ASTM B62 and ASTM B584, UNS C83600 -85-5-5-5 (latest revision)
- Copper tubing made in compliance with ASTM B75 or B88, UNS C12200 (latest revision)
- Lead free solder joints
- Designed to provide proper meter spacing for ease of installation
- Padlock wings standard on all valves