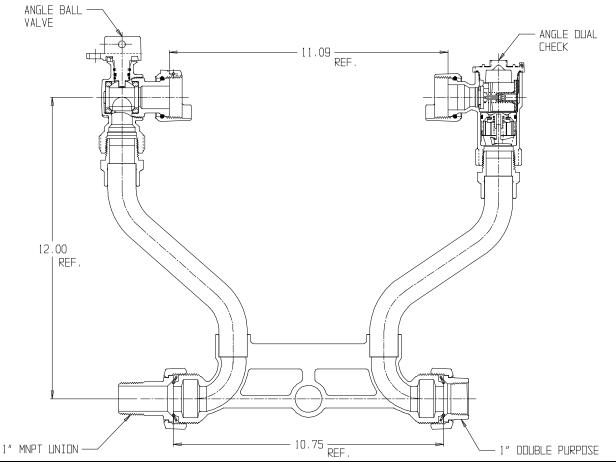

## NL Meter Setter – 720-412WDMD 44

#### MNPT Union X Double Purpose

#### SUBMITTAL INFORMATION

- Manufactured in compliance with ANSI/AWWA C800 (latest revision)
- Brass components in contact with potable water conform to ASTM B584, UNS C89833 (latest revision) and identified with "NL"
- Certified to NSF/ANSI 61 (reference height restrictions) and NSF/ANSI 372
- Brass components not in contact with potable water conform to ASTM B62 and ASTM B584, UNS C83600 -85-5-5-5 (latest revision)
- Copper tubing made in compliance with ASTM B75 or B88, UNS C12200 (latest revision)
- Lead free solder joints
- Designed to provide proper meter spacing for ease of installation
- Padlock wings standard on all valves