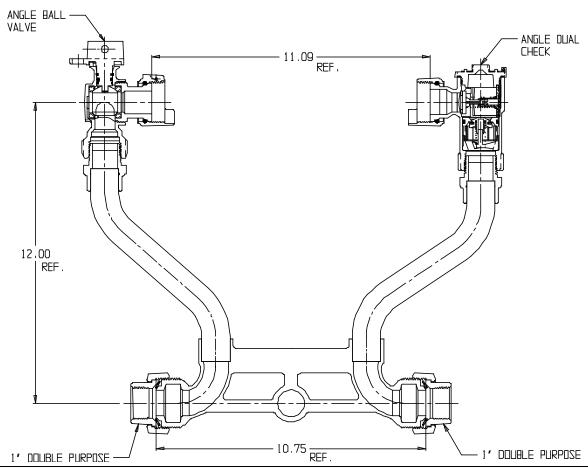

## NL Meter Setter - 720-412WDDD 44

Double Purpose X Double Purpose

## SUBMITTAL INFORMATION

- Manufactured in compliance with ANSI/AWWA C800 (latest revision)
- Brass components in contact with potable water conform to ASTM B584, UNS C89833 (latest revision) and identified with "NL"
- Certified to NSF/ANSI 61 (reference height restrictions) and NSF/ANSI 372
- Brass components not in contact with potable water conform to ASTM B62 and ASTM B584, UNS C83600 -85-5-5-5 (latest revision)
- Copper tubing made in compliance with ASTM B75 or B88, UNS C12200 (latest revision)
- Lead free solder joints
- Designed to provide proper meter spacing for ease of installation
- Padlock wings standard on all valves