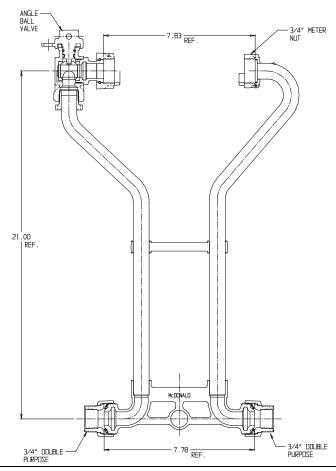

## NL Meter Setter - 720-221WXDD 33

## SUBMITTAL INFORMATION

- Manufactured in compliance with ANSI/AWWA C800 (latest revision)
- Brass components in contact with potable water conform to ASTM B584, UNS C89833 (latest revision) and identified with "NL"
- Certified to NSF/ANSI 61 (reference height restrictions) and NSF/ANSI 372
- Brass components not in contact with potable water conform to ASTM B62 and ASTM B584, UNS C83600 -85-5-5-5 (latest revision)
- Copper tubing made in compliance with ASTM B75 or B88, UNS C12200 (latest revision)
- Lead free solder joints
- Designed to provide proper meter spacing for ease of installation
- Padlock wings standard on all valves