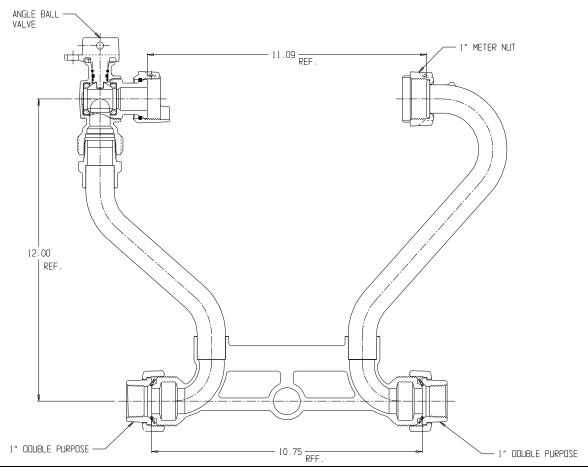

## NL Meter Setter - 720-412WXDD 44

Double Purpose X Double Purpose

## SUBMITTAL INFORMATION

- Manufactured in compliance with ANSI/AWWA C800 (latest revision)
- Brass components in contact with potable water conform to ASTM B584, UNS C89833 (latest revision) and identified with "NL"
- Certified to NSF/ANSI 61 (reference height restrictions) and NSF/ANSI 372
- Brass components not in contact with potable water conform to ASTM B62 and ASTM B584, UNS C83600 -85-5-5-5 (latest revision)
- Copper tubing made in compliance with ASTM B75 or B88, UNS C12200 (latest revision)
- Lead free solder joints
- Designed to provide proper meter spacing for ease of installation
- Padlock wings standard on all valves