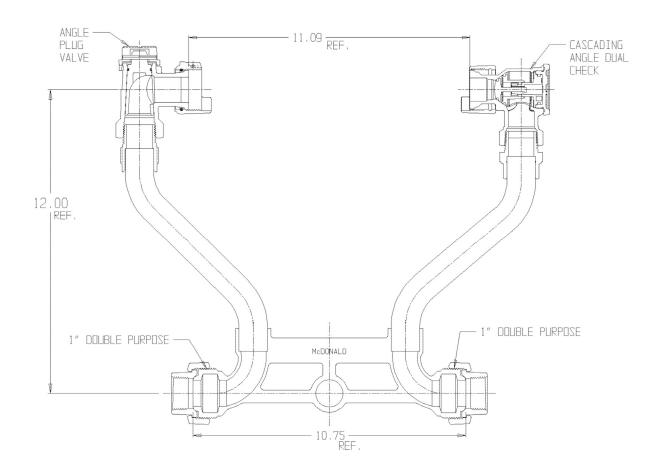

## NL Meter Setter - 720-412LDDD 44X992

Double Purpose X Double Purpose

## **SUBMITTAL INFORMATION**

- Manufactured in compliance with ANSI/AWWA C800 (latest revision)
- Brass components in contact with potable water conform to ASTM B584, UNS C89833 (latest revision) and identified with "NL"
- Certified to NSF/ANSI 61 (reference height restrictions) and NSF/ANSI 372
- Brass components not in contact with potable water conform to ASTM B62 and ASTM B584, UNS C83600 -85-5-5-5 (latest revision)
- Copper tubing made in compliance with ASTM B75 or B88, UNS C12200 (latest revision)
- Lead free solder joints
- Designed to provide proper meter spacing for ease of installation
- Padlock wings standard on all valves