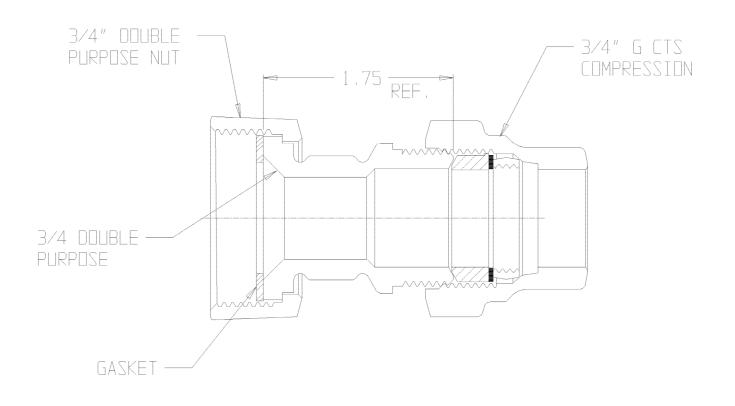

## NL Meter Setter – 720-3G3ASY

Double Purpose with Nut X G CTS Compression

## SUBMITTAL INFORMATION

- Manufactured in compliance with ANSI/AWWA C800 (latest revision)
- Brass components in contact with potable water conform to ASTM B584, UNS C89833 (latest revision) and identified with "NL"
- Certified to NSF/ANSI 61 (reference height restrictions) and NSF/ANSI 372
- Brass components not in contact with potable water conform to ASTM B62 and ASTM B584, UNS C83600 -85-5-5-5 (latest revision)
- Copper tubing made in compliance with ASTM B75 or B88, UNS C12200 (latest revision)
- Lead free solder joints
- Designed to provide proper meter spacing for ease of installation
- Padlock wings standard on all valves
- Insert stiffeners required on all flexible plastic connections