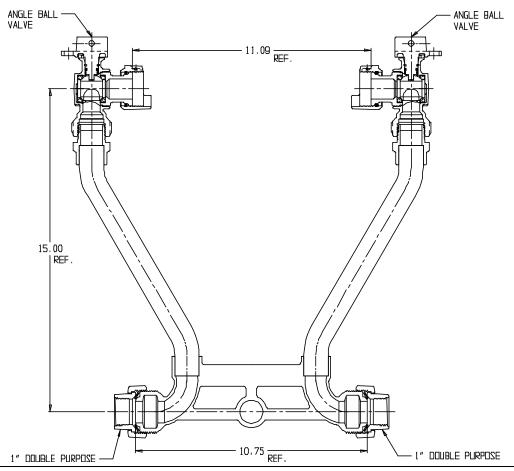

## NL Meter Setter - 720-415WWDD 44

## SUBMITTAL INFORMATION

- Manufactured in compliance with ANSI/AWWA C800 (latest revision)
- Brass components in contact with potable water conform to ASTM B584, UNS C89833 (latest revision) and identified with "NL"
- Certified to NSF/ANSI 61 (reference height restrictions) and NSF/ANSI 372
- Brass components not in contact with potable water conform to ASTM B62 and ASTM B584, UNS C83600 -85-5-5-5 (latest revision)
- Copper tubing made in compliance with ASTM B75 or B88, UNS C12200 (latest revision)
- Lead free solder joints
- Designed to provide proper meter spacing for ease of installation
- Padlock wings standard on all valves