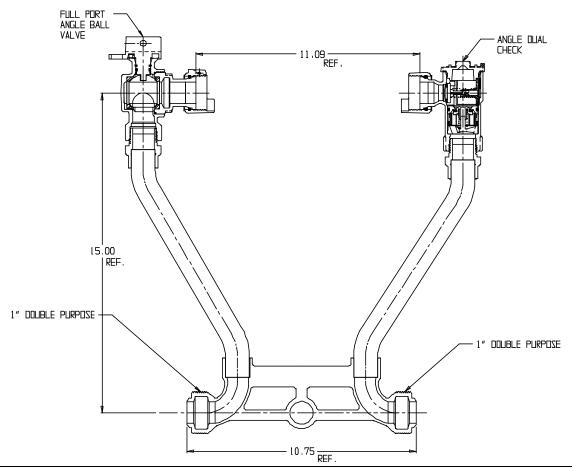

## SUBMITTAL DATA SHEET

NL Meter Setter - 720-415JDLL 44

Double Purpose Less Connections X Double Purpose Less Connections