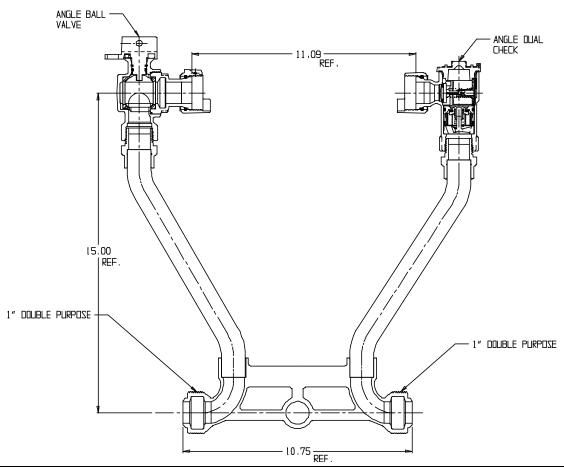

## NL Meter Setter - 720-415WDLL 44

## SUBMITTAL INFORMATION

- Manufactured in compliance with ANSI/AWWA C800 (latest revision)
- Brass components in contact with potable water conform to ASTM B584, UNS C89833 (latest revision) and identified with "NL"
- Certified to NSF/ANSI 61 (reference height restrictions) and NSF/ANSI 372
- Brass components not in contact with potable water conform to ASTM B62 and ASTM B584, UNS C83600 -85-5-5-5 (latest revision)
- Copper tubing made in compliance with ASTM B75 or B88, UNS C12200 (latest revision)
- Lead free solder joints
- Designed to provide proper meter spacing for ease of installation
- Padlock wings standard on all valves