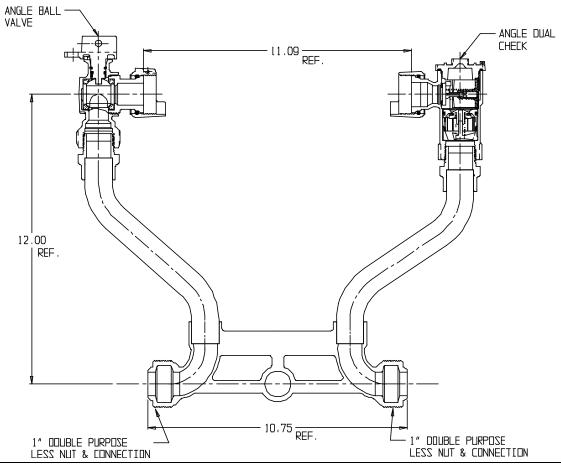

## SUBMITTAL DATA SHEET

## NL Meter Setter - 720-412WDLL 44

## SUBMITTAL INFORMATION

- Manufactured in compliance with ANSI/AWWA C800 (latest revision)
- Brass components in contact with potable water conform to ASTM B584, UNS C89833 (latest revision) and identified with "NL"
- Certified to NSF/ANSI 61 (reference height restrictions) and NSF/ANSI 372
- Brass components not in contact with potable water conform to ASTM B62 and ASTM B584, UNS C83600 -85-5-5-5 (latest revision)
- Copper tubing made in compliance with ASTM B75 or B88, UNS C12200 (latest revision)
- Lead free solder joints
- Designed to provide proper meter spacing for ease of installation
- Padlock wings standard on all valves