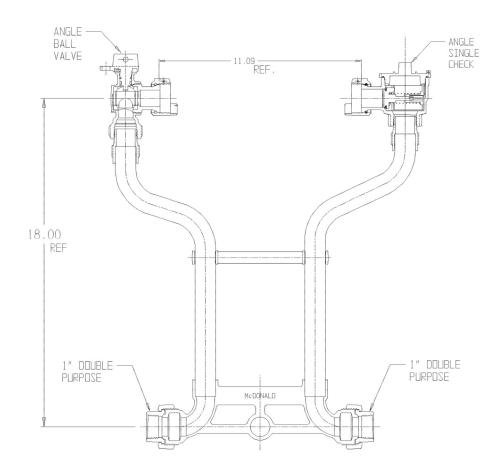

## NL Meter Setter - 720-418WCDD 44

Double Purpose X Double Purpose

## **SUBMITTAL INFORMATION**

- Manufactured in compliance with ANSI/AWWA C800 (latest revision)
- Brass components in contact with potable water conform to ASTM B584, UNS C89833 (latest revision) and identified with "NL"
- Certified to NSF/ANSI 61 (reference height restrictions) and NSF/ANSI 372
- Brass components not in contact with potable water conform to ASTM B62 and ASTM B584, UNS C83600 -85-5-5-5 (latest revision)
- Copper tubing made in compliance with ASTM B75 or B88, UNS C12200 (latest revision)
- Lead free solder joints
- Designed to provide proper meter spacing for ease of installation
- Padlock wings standard on all valves