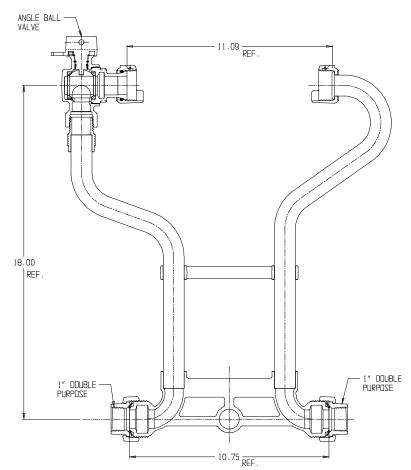

### NL Meter Setter - 720-418WXDD 44

# MS Donald

Double Purpose X Double Purpose

#### SUBMITTAL INFORMATION

- Manufactured in compliance with ANSI/AWWA C800 (latest revision)
- Brass components in contact with potable water conform to ASTM B584, UNS C89833 (latest revision) and identified with "NL"
- Certified to NSF/ANSI 61 (reference height restrictions) and NSF/ANSI 372
- Brass components not in contact with potable water conform to ASTM B62 and ASTM B584, UNS C83600 -85-5-5-5 (latest revision)
- Copper tubing made in compliance with ASTM B75 or B88, UNS C12200 (latest revision)
- Lead free solder joints
- Designed to provide proper meter spacing for ease of installation
- Padlock wings standard on all valves